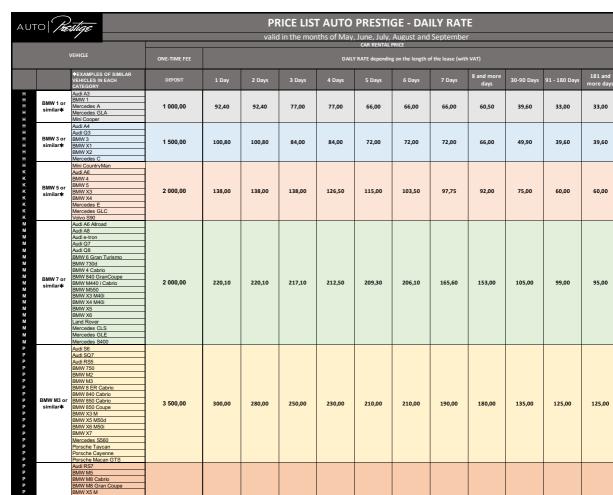

## PRICE LIST AUTO PRESTIGE - DAILY RATE

| TO Frestige |                                                                | GE                                                                                                                                                                                                                                                                                                                                                                                                                                                                                                                                                                                                                                                                                                                                                                                                                                                                                                                                                                                                                                                                                                                                                                                                                                                                                                                                                                                                                                                                                                                                                                                                                                                                                                                                                                                                                                                                                                                                                                                                                                                                                                                             | TRICE EST ACTO TRESTIGE - DAILT RATE                                                                       |                                                            |        |        |        |        |        |        |                    |            |               |                      |  |
|-------------|----------------------------------------------------------------|--------------------------------------------------------------------------------------------------------------------------------------------------------------------------------------------------------------------------------------------------------------------------------------------------------------------------------------------------------------------------------------------------------------------------------------------------------------------------------------------------------------------------------------------------------------------------------------------------------------------------------------------------------------------------------------------------------------------------------------------------------------------------------------------------------------------------------------------------------------------------------------------------------------------------------------------------------------------------------------------------------------------------------------------------------------------------------------------------------------------------------------------------------------------------------------------------------------------------------------------------------------------------------------------------------------------------------------------------------------------------------------------------------------------------------------------------------------------------------------------------------------------------------------------------------------------------------------------------------------------------------------------------------------------------------------------------------------------------------------------------------------------------------------------------------------------------------------------------------------------------------------------------------------------------------------------------------------------------------------------------------------------------------------------------------------------------------------------------------------------------------|------------------------------------------------------------------------------------------------------------|------------------------------------------------------------|--------|--------|--------|--------|--------|--------|--------------------|------------|---------------|----------------------|--|
|             |                                                                |                                                                                                                                                                                                                                                                                                                                                                                                                                                                                                                                                                                                                                                                                                                                                                                                                                                                                                                                                                                                                                                                                                                                                                                                                                                                                                                                                                                                                                                                                                                                                                                                                                                                                                                                                                                                                                                                                                                                                                                                                                                                                                                                | valid in the months of October, November, December, January, February, March and April<br>car rental price |                                                            |        |        |        |        |        |        |                    |            |               |                      |  |
| VEHICLE     |                                                                |                                                                                                                                                                                                                                                                                                                                                                                                                                                                                                                                                                                                                                                                                                                                                                                                                                                                                                                                                                                                                                                                                                                                                                                                                                                                                                                                                                                                                                                                                                                                                                                                                                                                                                                                                                                                                                                                                                                                                                                                                                                                                                                                | ONE-TIME FEE                                                                                               | DAILY RATE depending on the length of the lease (with VAT) |        |        |        |        |        |        |                    |            |               |                      |  |
|             | VE<br>CA                                                       | EXAMPLES OF SIMILAR<br>HICLES IN EACH<br>TEGORY                                                                                                                                                                                                                                                                                                                                                                                                                                                                                                                                                                                                                                                                                                                                                                                                                                                                                                                                                                                                                                                                                                                                                                                                                                                                                                                                                                                                                                                                                                                                                                                                                                                                                                                                                                                                                                                                                                                                                                                                                                                                                | DEPOSIT                                                                                                    | 1 Day                                                      | 2 Days | 3 Days | 4 Days | 5 Days | 6 Days | 7 Days | 8 and more<br>days | 30-90 Days | 91 - 180 Days | 181 and<br>more days |  |
|             | MW 1 or<br>milar*                                              | di A3<br>IW 1<br>ercedes A<br>ercedes GLA<br>ni Cooper                                                                                                                                                                                                                                                                                                                                                                                                                                                                                                                                                                                                                                                                                                                                                                                                                                                                                                                                                                                                                                                                                                                                                                                                                                                                                                                                                                                                                                                                                                                                                                                                                                                                                                                                                                                                                                                                                                                                                                                                                                                                         | 1 000,00                                                                                                   | 92,40                                                      | 92,40  | 77,00  | 77,00  | 66,00  | 66,00  | 66,00  | 60,50              | 39,60      | 33,00         | 33,00                |  |
|             | MW 3 or BM BM BM                                               | di A4<br>di Q3<br>IW 3<br>IW X1<br>IW X2<br>rrcedes C                                                                                                                                                                                                                                                                                                                                                                                                                                                                                                                                                                                                                                                                                                                                                                                                                                                                                                                                                                                                                                                                                                                                                                                                                                                                                                                                                                                                                                                                                                                                                                                                                                                                                                                                                                                                                                                                                                                                                                                                                                                                          | 1 500,00                                                                                                   | 100,80                                                     | 100,80 | 84,00  | 84,00  | 72,00  | 72,00  | 72,00  | 66,00              | 49,90      | 39,60         | 39,60                |  |
|             | MW 5 or milar * BW Me         | ni CountryMan di A6 WY 4 WY 4 WY 4 Cabrio WS 5 WW M440 i Cabrio WY X3 WY X4 Urcedes E rcedes GLC Vo S90                                                                                                                                                                                                                                                                                                                                                                                                                                                                                                                                                                                                                                                                                                                                                                                                                                                                                                                                                                                                                                                                                                                                                                                                                                                                                                                                                                                                                                                                                                                                                                                                                                                                                                                                                                                                                                                                                                                                                                                                                        | 2 000,00                                                                                                   | 138,00                                                     | 138,00 | 138,00 | 126,50 | 115,00 | 103,50 | 97,75  | 92,00              | 75,00      | 60,00         | 60,00                |  |
|             | Au Au Au Au Au Au Au Au BM | di AB Altroad di | 2 000,00                                                                                                   | 220,10                                                     | 220,10 | 217,10 | 212,50 | 209,30 | 206,10 | 165,60 | 153,00             | 105,00     | 99,00         | 95,00                |  |
|             | W M3 or milar*  BM B       | d Se 3400 d Se 3 | 3 500,00                                                                                                   | 300,000                                                    | 280,00 | 250,00 | 230,00 | 210,00 | 210,00 | 190,00 | 180,00             | 135,00     | 125,00        | 125,00               |  |